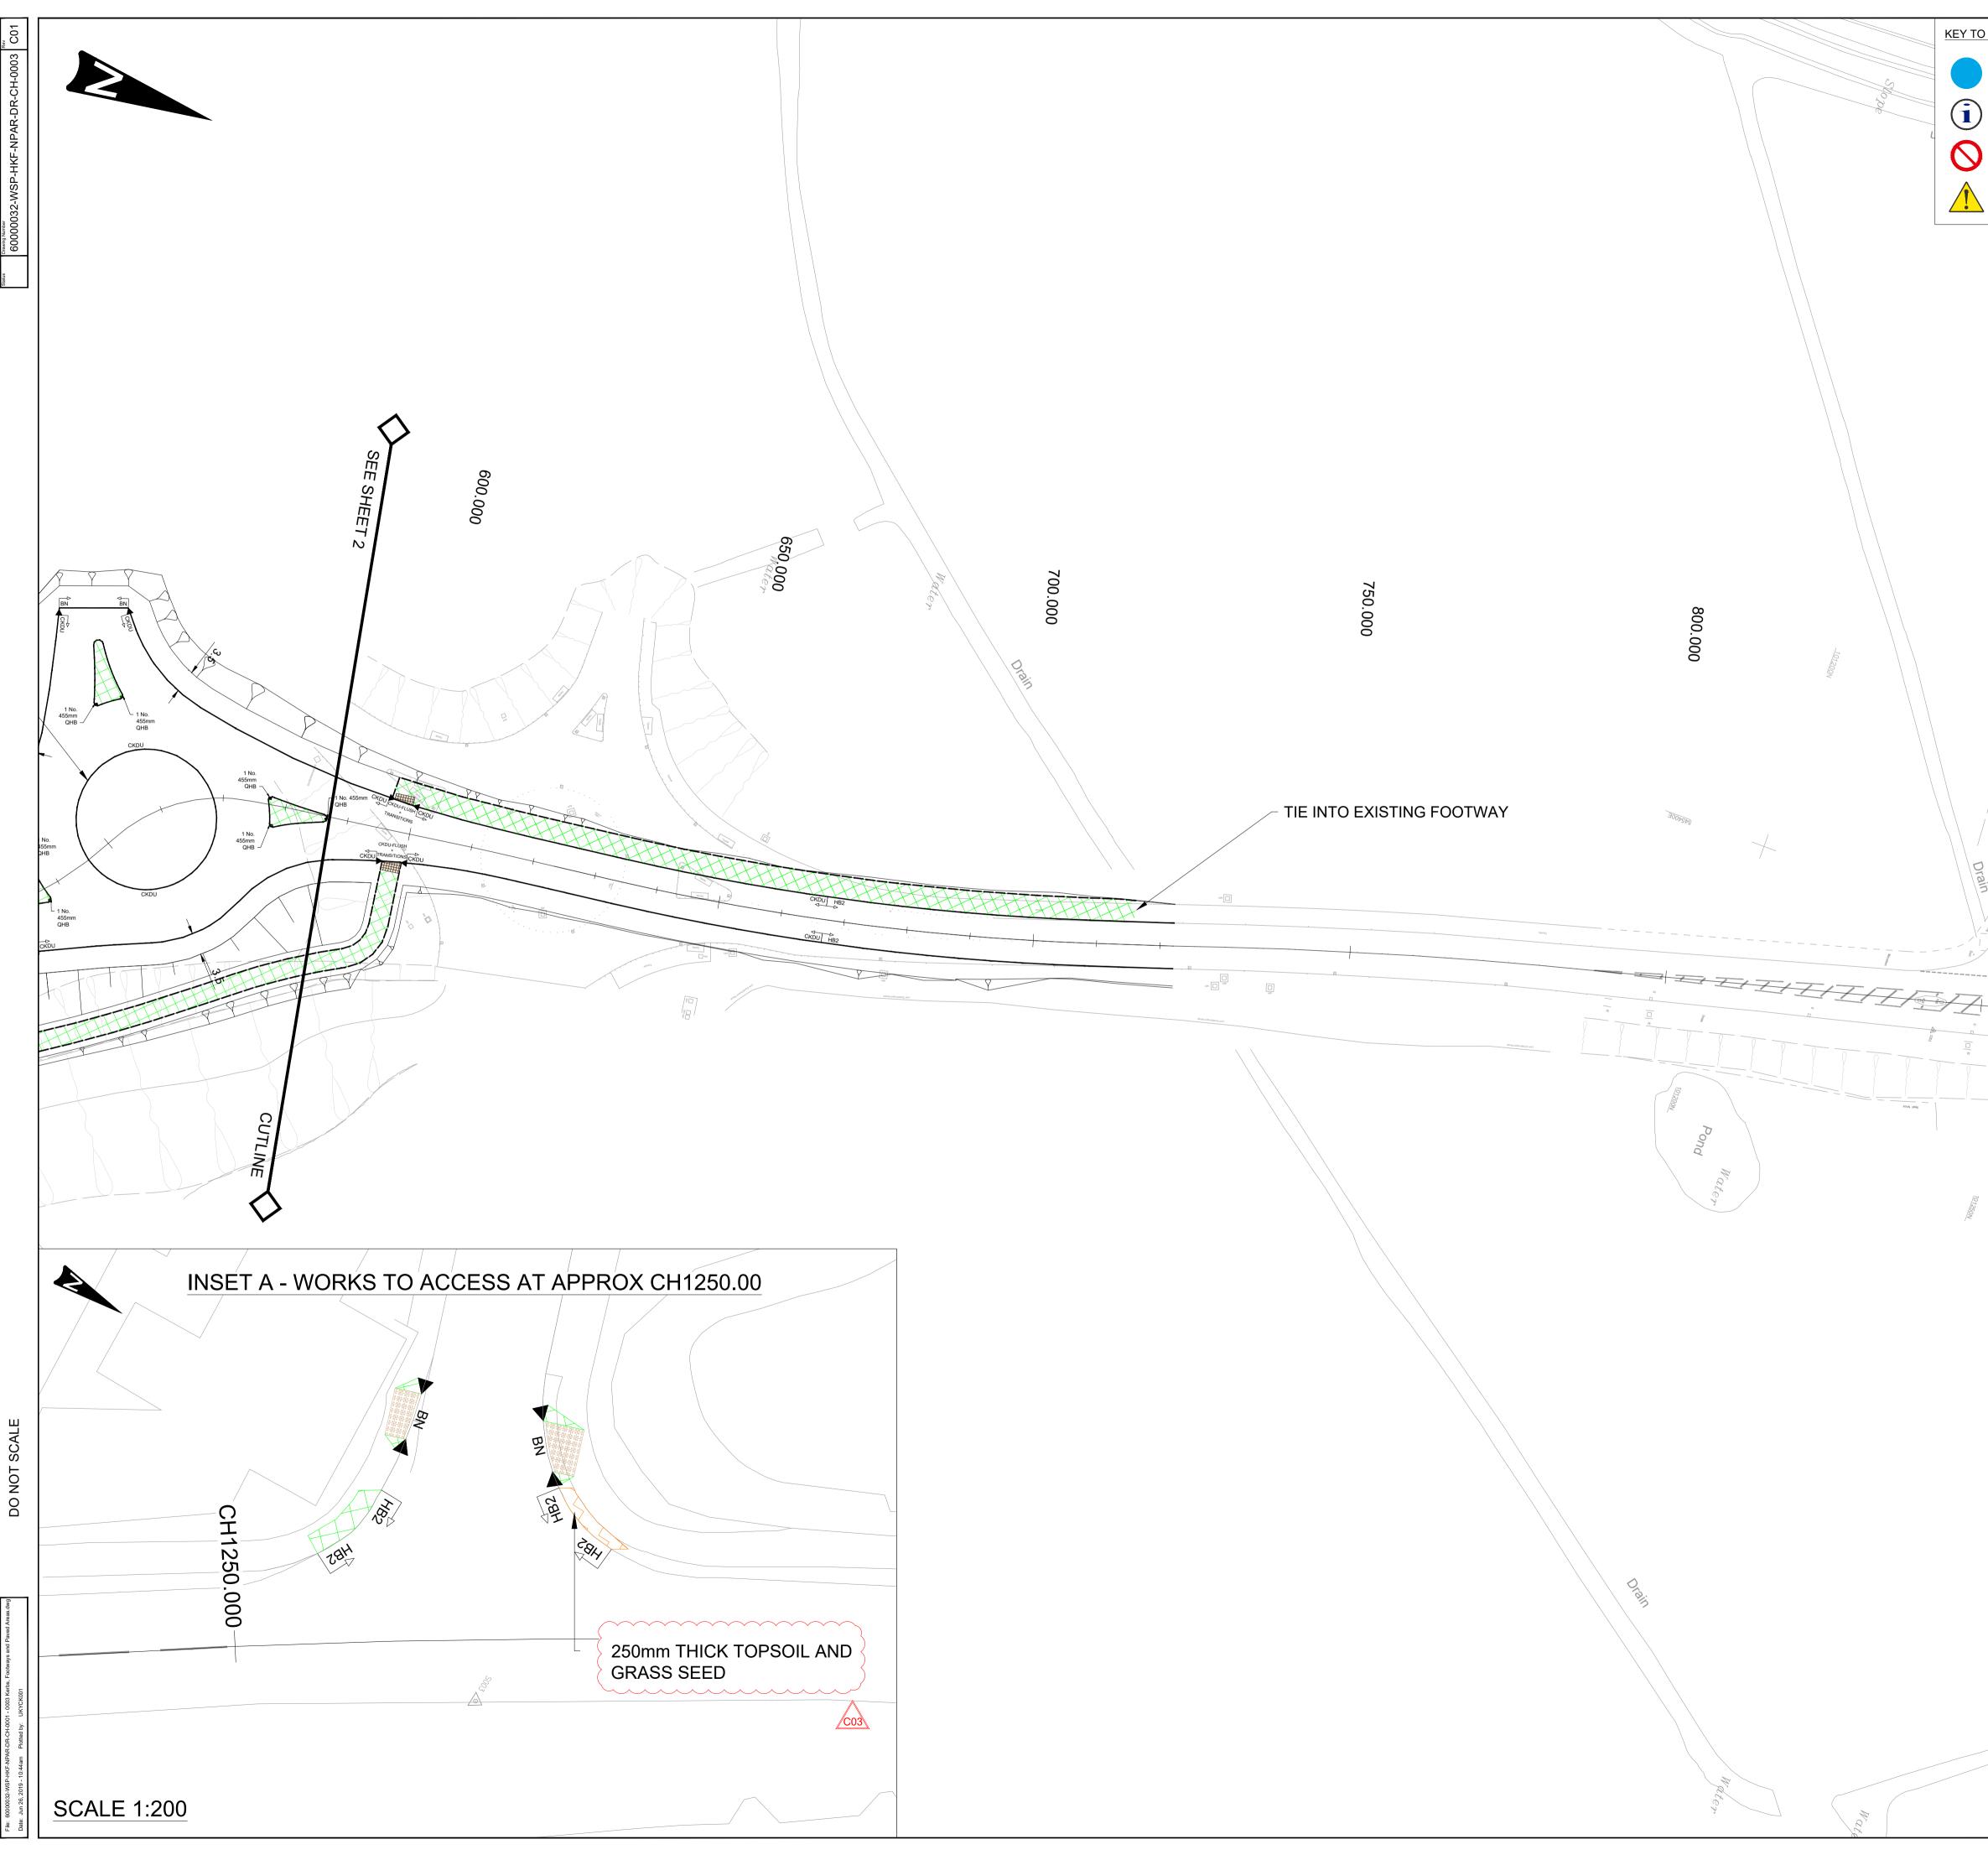

| эн         | EALTH AND SAFETY SYMBOLS<br>INDICATES A RESIDUAL RISK REQUIRING A<br>COMPULSORY ACTION. | This map is reproduced from Ordnance Survey material with the permission of Ordnanace Survey on behalf of the Controller of Her Majesty's Stationery Office © Crown copyright. All rights reserved. East Sussex County Council 1000119601 2017.                                                                            |                                                                                                                                                         |              |                                                                                                                   |                                          |                  |                 |     |  |
|------------|-----------------------------------------------------------------------------------------|----------------------------------------------------------------------------------------------------------------------------------------------------------------------------------------------------------------------------------------------------------------------------------------------------------------------------|---------------------------------------------------------------------------------------------------------------------------------------------------------|--------------|-------------------------------------------------------------------------------------------------------------------|------------------------------------------|------------------|-----------------|-----|--|
|            | INDICATES A RESIDUAL RISK FOR                                                           |                                                                                                                                                                                                                                                                                                                            |                                                                                                                                                         |              |                                                                                                                   |                                          |                  |                 |     |  |
| /          |                                                                                         | <ol> <li>DIMENSIONS ARE IN METRES UNLESS STATED<br/>OTHERWISE.</li> <li>THIS DRAWING IS TO BE READ IN CONJUNCTION WITH</li> </ol>                                                                                                                                                                                          |                                                                                                                                                         |              |                                                                                                                   |                                          |                  |                 |     |  |
|            | INDICATES A RESIDUAL RISK REQUIRING A PROHIBITIVE ACTION.                               |                                                                                                                                                                                                                                                                                                                            |                                                                                                                                                         |              |                                                                                                                   |                                          |                  |                 |     |  |
| •          | INDICATES A RESIDUAL RISK AS A WARNING.                                                 | <ul> <li>ALL RELEVANT DESIGN DRAWINGS, ENGINEERING<br/>DETAILS AND THE SPECIFICATION.</li> <li>3. ALL LEVELS AND DIMENSIONS SHALL BE VERIFIED ON<br/>SITE PRIOR TO THE COMMENCEMENT OF ANY<br/>WORKS. ANY DISCREPANCIES SHALL IMMEDIATELY<br/>BE BROUGHT TO THE ATTENTION OF THE PROJECT</li> </ul>                        |                                                                                                                                                         |              |                                                                                                                   |                                          |                  |                 |     |  |
|            |                                                                                         | 4.                                                                                                                                                                                                                                                                                                                         | MANA                                                                                                                                                    | GER.         |                                                                                                                   | SHIRE COUNT                              |                  |                 |     |  |
|            |                                                                                         | <ol> <li>KEI LICTO TRAIN OF INCLOSOR TO CONCILCT<br/>STANDARD DETAIL DRAWINGS</li> <li>REVISION CLOUDS HIGHLIGHT THE CHANGES MADE<br/>TO DRAWINGS SINCE TENDER ISSUE. EACH REVISION<br/>CLOUD IS NUMBERED. FOR DETAILS OF EACH<br/>REVISION, CONSULT THE REVISION SCHEDULE<br/>60000032-WSP-GEN-NPAR-SH-CH-0001</li> </ol> |                                                                                                                                                         |              |                                                                                                                   |                                          |                  |                 |     |  |
|            |                                                                                         | KE                                                                                                                                                                                                                                                                                                                         | <u>EY</u>                                                                                                                                               | PI<br>A      | RECAS<br>CCORI                                                                                                    | T CONCRETE<br>DANCE WITH                 | E KERB LAID      |                 |     |  |
|            |                                                                                         |                                                                                                                                                                                                                                                                                                                            | ►                                                                                                                                                       |              |                                                                                                                   | ED KERB PCC                              | DL1 OR DR1       |                 |     |  |
|            |                                                                                         |                                                                                                                                                                                                                                                                                                                            |                                                                                                                                                         | P            | CC TR                                                                                                             | ANSITION UN                              | IT SP TO HB2     | 2               |     |  |
|            |                                                                                         |                                                                                                                                                                                                                                                                                                                            |                                                                                                                                                         | Α            |                                                                                                                   | E PAVING (CO<br>DANCE WITH<br>DEEP       | ,                |                 |     |  |
|            |                                                                                         |                                                                                                                                                                                                                                                                                                                            |                                                                                                                                                         | (C           | OLOU                                                                                                              | ROY WARNIN<br>R-BUFF) 800n               | nm DEEP          |                 |     |  |
|            | 88                                                                                      | OCCASIONAL VEHICLE USE ACCESS<br>TRACK;<br>CONSTRUCTION IN ACCORDANCE WITH<br>APPENDIX 11/1                                                                                                                                                                                                                                |                                                                                                                                                         |              |                                                                                                                   |                                          |                  |                 |     |  |
|            | 850.000                                                                                 |                                                                                                                                                                                                                                                                                                                            | HB2                                                                                                                                                     |              |                                                                                                                   | ATTERED CON                              | NCRETE KER       | B WITH          |     |  |
|            |                                                                                         |                                                                                                                                                                                                                                                                                                                            | BN                                                                                                                                                      | Fl           | LUSH 1                                                                                                            | SED CONCRE<br>TYPE PCC BN                | AND PCC OL       | .1/OLR          |     |  |
| /          |                                                                                         |                                                                                                                                                                                                                                                                                                                            | SP<br>CKDU                                                                                                                                              | C<br>R       | SPLAY KERB WITH 100mm UPSTAND<br>COMBINED KERB DRAIN - FOR DETAILS<br>REFER TO DRAINAGE DRAWINGS AND<br>SCHEDULES |                                          |                  |                 |     |  |
|            |                                                                                         |                                                                                                                                                                                                                                                                                                                            | FOOTWAY CONSTRUCTION IN<br>ACCORDANCE WITH HCC STANDARD<br>DETAIL HCC10/C/045 TYPE 1B                                                                   |              |                                                                                                                   |                                          |                  |                 |     |  |
| . /        |                                                                                         |                                                                                                                                                                                                                                                                                                                            |                                                                                                                                                         | v            |                                                                                                                   | ED CONCRETI<br>REFER TO BI<br>IGS        |                  |                 |     |  |
| / ##<br>/# |                                                                                         |                                                                                                                                                                                                                                                                                                                            |                                                                                                                                                         | C<br>H       | STRENGTHENED FOOTWAY<br>CONSTRUCTION IN ACCORDANCE WITH<br>HCC STANDARD DETAIL HCC10/C/055<br>TYPE 5              |                                          |                  |                 |     |  |
|            |                                                                                         |                                                                                                                                                                                                                                                                                                                            |                                                                                                                                                         |              | RURAL TYPE FOOTWAY IN<br>ACCORDANCE WITH HCC10/C/050 TYPE 4                                                       |                                          |                  |                 |     |  |
|            |                                                                                         |                                                                                                                                                                                                                                                                                                                            |                                                                                                                                                         | A            | CCORI                                                                                                             | CONCRETE C<br>DANCE WITH<br>DIX 11/1     |                  | -               |     |  |
|            |                                                                                         |                                                                                                                                                                                                                                                                                                                            |                                                                                                                                                         | · F          | OOTW                                                                                                              | FOOTPATH E<br>AY TYPE 4 HA<br>L STANDARD | MPSHIRE CO       | DUNTY           |     |  |
|            |                                                                                         |                                                                                                                                                                                                                                                                                                                            |                                                                                                                                                         | -            |                                                                                                                   | ETE FOOTPAT<br>150mm X 50m               |                  | YPE             |     |  |
|            |                                                                                         |                                                                                                                                                                                                                                                                                                                            | TOPSOIL AND GRASS SEED                                                                                                                                  |              |                                                                                                                   |                                          |                  | <u>C03</u>      |     |  |
|            |                                                                                         | C03                                                                                                                                                                                                                                                                                                                        | 26/06/20                                                                                                                                                | 19 C         | K COL                                                                                                             | NSTRUCTION ISSU                          | F                | GN              | GN  |  |
|            |                                                                                         | C02                                                                                                                                                                                                                                                                                                                        | 07/06/20                                                                                                                                                | 19 C         | K COM                                                                                                             | ISTRUCTION ISSU                          | E                | GN              | GN  |  |
|            |                                                                                         | C01<br>REV                                                                                                                                                                                                                                                                                                                 | 22/08/20<br>DATE                                                                                                                                        |              |                                                                                                                   | ISTRUCTION ISSU                          | E                | GN<br>CHK       | RF  |  |
|            |                                                                                         | Designer<br>One Queens Drive, Birmingham, B5 4PJ, UK<br>T+ 44 (0) 121 352 4700, F+ 44 (0) 121 352 4701<br>wsp.com                                                                                                                                                                                                          |                                                                                                                                                         |              |                                                                                                                   |                                          |                  |                 |     |  |
|            |                                                                                         | Client                                                                                                                                                                                                                                                                                                                     | Client East Sussex<br>County Council East Sussex County Council<br>West B   County Hall   St Anne's Crescent  <br>LEWES   BN7 1UE<br>Tel: 0345 608 0193 |              |                                                                                                                   |                                          |                  |                 |     |  |
|            |                                                                                         | Draw                                                                                                                                                                                                                                                                                                                       | Drawing Status FOR CONSTRUCTION A                                                                                                                       |              |                                                                                                                   |                                          |                  |                 |     |  |
|            |                                                                                         | Project Title NEWHAVEN PORT ACCESS ROAD                                                                                                                                                                                                                                                                                    |                                                                                                                                                         |              |                                                                                                                   |                                          |                  |                 |     |  |
|            |                                                                                         | Draw                                                                                                                                                                                                                                                                                                                       | ing Title                                                                                                                                               | KERB         | S, FOC                                                                                                            | SERIES 110<br>TWAYS, AND<br>SHEET 3 OF   | PAVED ARE        | AS              |     |  |
|            |                                                                                         | Scale                                                                                                                                                                                                                                                                                                                      | 1:500                                                                                                                                                   | Designe      | ď                                                                                                                 | Drawn<br>KP                              | Checked<br>MT    | Authorised<br>G |     |  |
| _          |                                                                                         | Size                                                                                                                                                                                                                                                                                                                       | A1                                                                                                                                                      | Date<br>05/0 | )9/17                                                                                                             | Date 05/09/17                            | Date<br>05/09/17 | Date<br>05/09/1 | 17  |  |
|            |                                                                                         | Drawii                                                                                                                                                                                                                                                                                                                     | ng Number                                                                                                                                               | 020 11       |                                                                                                                   |                                          |                  | Project Ref     |     |  |
|            |                                                                                         |                                                                                                                                                                                                                                                                                                                            | 00000                                                                                                                                                   | JJZ-V\       | , or-HK                                                                                                           | (F-NPAR-DR-(                             | CUUU-I IC        | Revision<br>C   | :03 |  |